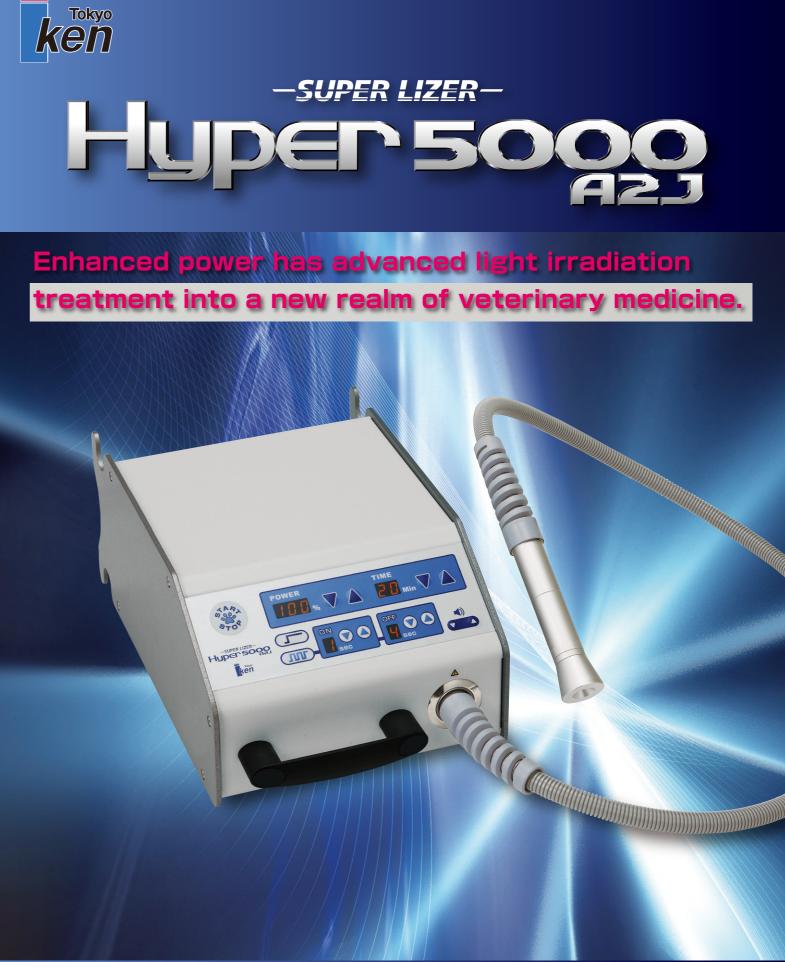

## **High-power phototherapy with** a maximum power of 5,000 mW opens new possibilities for veterinary medicine

"Super Lizer Hyper5000" is a phototherapy device capable of near-infrared focused irradiation with a wavelength (0.6  $\mu$ m - 1.6  $\mu$ m that penetrates the most deeply into tissues of all phototherapy devices with a high power of 5,000 mW. "Super Lizer" has widely been used in more than 20,000 domestic and overseas facilities for human medical treatment. Now with further increased power, it opens new possibilities for veterinary medicine.

H-M unit (optional)

Specifications

Rated voltage: AC 100 V, power frequency: 50/60 Hz, power consumption: 220 VA, timer function: 1-20 min, protection class: class I medical device, degree of protection: BF applied part, wavelength range of light output: 0.6-1.8 µm, light source: super iodine lamp, dimension of main body (without protruding parts): W 245 x D 387 x H 160 mm, weight: 4.6 kg, Medical device approval number: 22 DOUYAKU 2117