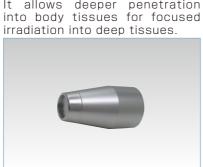

## Hyper 5000 A2J standard accessories

A perfect unit for high-power It allows deeper penetration This can be used for wider lesions. irradiation

B type unit

C type unit