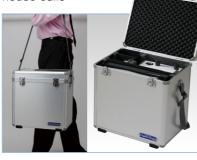

### Fiber-optic light guide

Standard fiber with a convenient length

Flexible arm irradiation into any body parts.

Carrying case This helps efficient fixed field Useful carrying case when making house calls