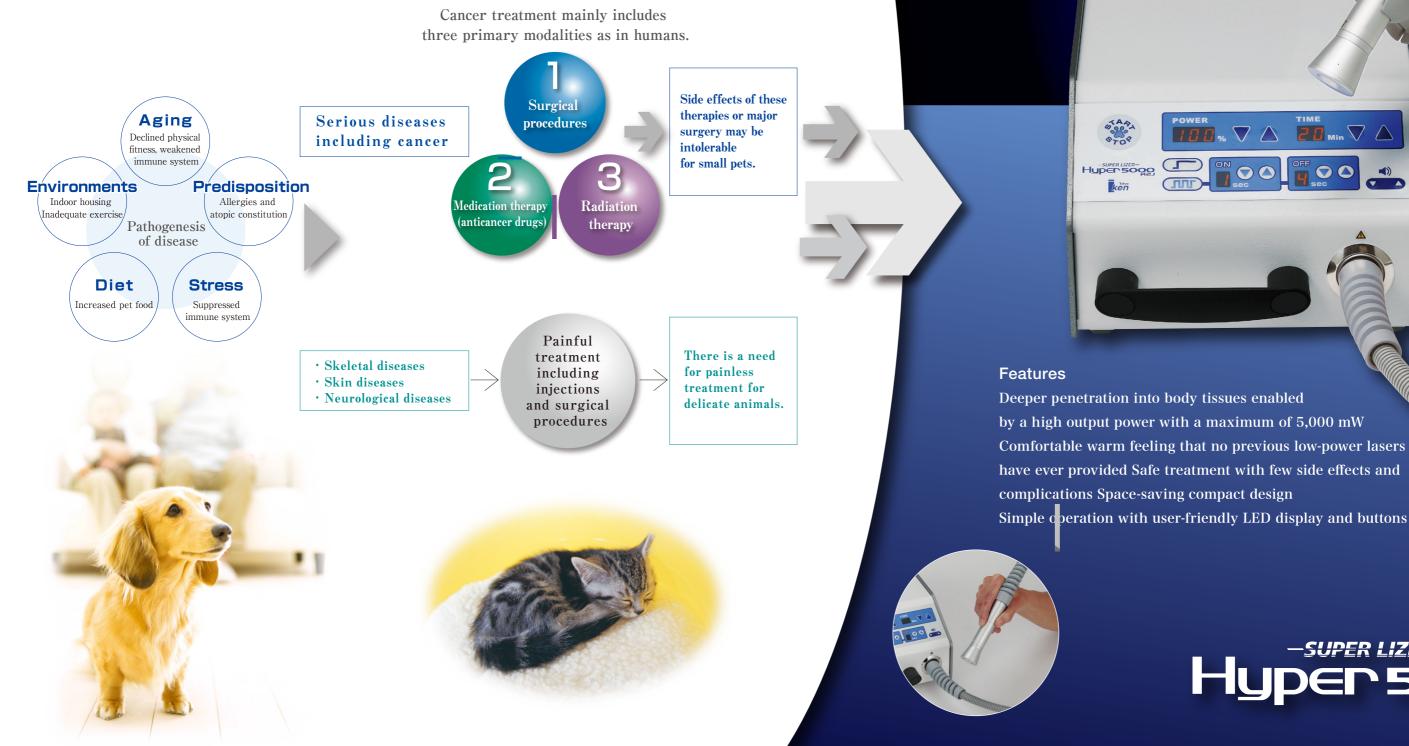

# Cancer treatment has been an important issue in veterinary medicine

An improved diet and rearing environment have dramatically extended the lives of pets, which have led to the diversification of diseases affecting pets.

Almost all diseases common to humans including cancer, heart disease and diabetes are also increasing among pets, and in particular cancer is the leading cause of death amongst pets. Today, cancer treatment is becoming a significant challenge.

## **High-power phototherapy with** a maximum power of 5,000 mW opens new possibilities for veterinary medicine

"Super Lizer Hyper5000" is a phototherapy device capable of near-infrared focused irradiation with a wavelength (0.6  $\mu$ m - 1.6  $\mu$ m that penetrates the most deeply into tissues of all phototherapy devices with a high power of 5,000 mW. "Super Lizer" has widely been used in more than 20,000 domestic and overseas facilities for human medical treatment. Now with further increased power, it opens new possibilities for veterinary medicine.

 $\nabla$ 

Comfortable warm feeling that no previous low-power lasers